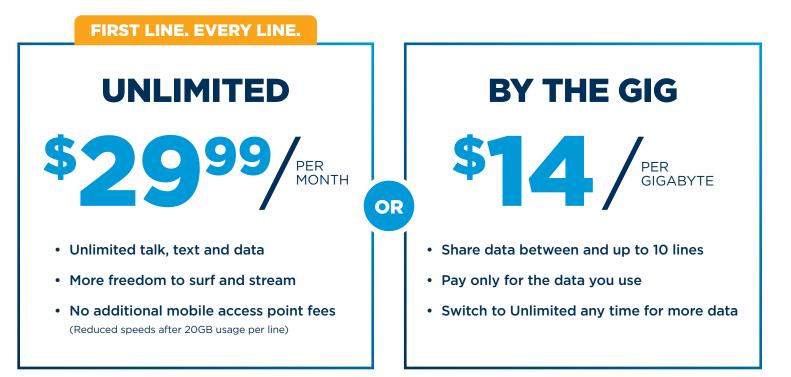

## **CHOOSE THE BEST PLAN FOR YOU! 5G** included with every plan.

Pair Spectrum Internet's 99.9% network reliability and lightning-fast speeds with Spectrum Mobile to **save up to 60% on your mobile bill**.

## Spectrum Mobile is exclusively for Spectrum Internet customers.

## Spectrum mobile

Service not available in all areas. Per line activation fee, Spectrum Internet and Auto Pay required. Other restrictions apply. Visit spectrum.com/mobile/plans for details. 60%: Savings based on singleline comparison of unlimited plans among major nat'l carriers as of 08/2022: prepaid excl: data usage limits vary by carrier. Spectrum One: Speed based on wired connection and may vary by address. Wireless speeds may vary. Auto Pay required for Mobile. Services subject to all applicable service terms and conditions, subject to change. Services not available in all areas. Other restrictions apply. Visit spectrum.com for details. 5G: To access 5G, 5G compatible phone and 5G service required. Not all 5G capable phones compatible with all 5G services may vary. Visit spectrum.com/mobile/5g for details. Reliability: Based on Spectrum network availability; excludes outages caused by external events. See spectrum.com/reliability for details. Unlimited: Offer valid for new customers adding lines or for current mobile customers adding Unlimited lines to existing service. Smartwatch does not qualify as a line. Unlimited: Reduced speeds after 20 GB of usage per line. By the Gig: \$14 advanced monthly charge for each line of service. Each line gets one gigabyte (GB) of data that can be shared among all By the Gig lines on the sace account. If all By the Gig lines on the account collectively exceed the initial 1 GB allocated to each line, an additional GB of shared data is automatically added to the account and you'll pay an additional \$14.00 per GB, whether you use the entire gigabyte or not. After 5 GB per line, you will experience reduced speeds for the rest of the bill cycle. ©2022 Charter Communications. All rights reserved.